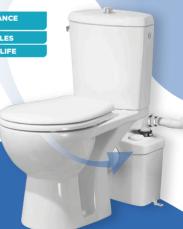

# Saniflo SFA CLEANING DESCALER

NEW 2 uses

Specially designed for Saniflo products

INCREASED APPLIANCE EFFICIENCY

CLEANS + DESCALES

LONGER SERVICE LIFE

Built-in macerator

External macerator

Increasees the service life of the unit's components: rubber membrane. blades. plastics, etc.